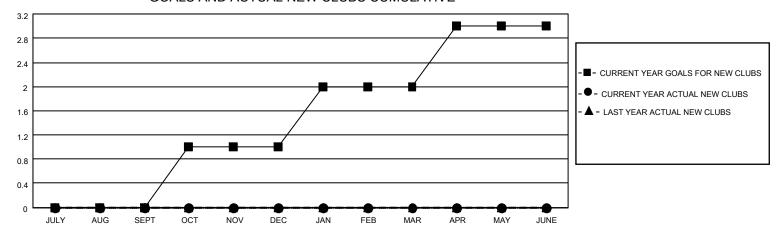

## GOALS AND ACTUAL NEW CLUBS CUMULATIVE

## MONTHLY MEMBERSHIP PROGRESS REPORT

LOCATION ARIZONA District 21 S Results as of: 7/31/2022

| Clubs                 |               |           |               | Members               |                        |                         |                                                    |
|-----------------------|---------------|-----------|---------------|-----------------------|------------------------|-------------------------|----------------------------------------------------|
| RESULTS FOR 2022-2023 |               |           |               | RESULTS FOR 2022-2023 |                        |                         |                                                    |
| QUARTER               | NEW CLUB GOAL | NEW CLUBS | DROPPED CLUBS | QUARTER MEME          | BER GROWTH NET<br>GOAL | MEMBER GROWTH<br>ACTUAL | DROPPED<br>MEMBERS ACTUAL<br>(including transfers) |
| JULY/AUG/SEPT         | 0             | 0         | 0             | JULY/AUG/SEPT         | 25                     | 15                      | 11                                                 |
| OCT/NOV/DEC           | 1             | 0         | 0             | OCT/NOV/DEC           | 20                     | 0                       | 0                                                  |
| JAN/FEB/MAR           | 1             | 0         | 0             | JAN/FEB/MAR           | 20                     | 0                       | 0                                                  |
| APR/MAY/JUNE          | 1             | 0         | 0             | APR/MAY/JUNE          | 20                     | 0                       | 0                                                  |