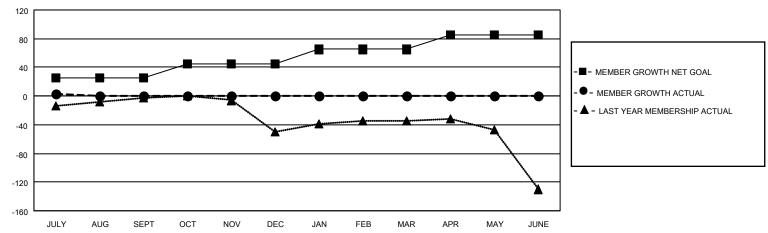

## GOALS AND ACTUAL MEMBERS CUMULATIVE

| DROPPED CLUBS: 0 |    | 8 CLUBS OF 49 ADDED 1 OR<br>MORE NEW MEMBERS | GENDER DISTRIBUTION                 |              |  |
|------------------|----|----------------------------------------------|-------------------------------------|--------------|--|
|                  |    |                                              |                                     | 548 (52.29%) |  |
|                  |    |                                              | FEMALE 500 (47.71%)                 |              |  |
| DROPPED MEMBERS  |    |                                              | NON BINARY                          | 0 (0.00%)    |  |
|                  |    |                                              | PREFER NOT TO ANSWER                | 0 (0.00%)    |  |
| DECEASED         | 0  |                                              |                                     |              |  |
| CLUB CANCELLED   | 0  | CLICK HERE FOR CUMULATIVE                    | TOTAL FAMILY UNIT MEMBERS           | 249          |  |
| OTHER            | 12 | MEMBERSHIP DATA                              |                                     |              |  |
| TOTAL            | 12 |                                              | FAMILY MEMBERS PAYING HALF DUES 127 |              |  |
|                  |    |                                              |                                     |              |  |

## MONTHLY MEMBERSHIP PROGRESS REPORT

LOCATION ARIZONA District 21 S Results as of: 7/31/2022

| Clubs                 |               |           |               | Members               |                        |                         |                                                    |
|-----------------------|---------------|-----------|---------------|-----------------------|------------------------|-------------------------|----------------------------------------------------|
| RESULTS FOR 2022-2023 |               |           |               | RESULTS FOR 2022-2023 |                        |                         |                                                    |
| QUARTER               | NEW CLUB GOAL | NEW CLUBS | DROPPED CLUBS | QUARTER MEME          | BER GROWTH NET<br>GOAL | MEMBER GROWTH<br>ACTUAL | DROPPED<br>MEMBERS ACTUAL<br>(including transfers) |
| JULY/AUG/SEPT         | 0             | 0         | 0             | JULY/AUG/SEPT         | 25                     | 15                      | 11                                                 |
| OCT/NOV/DEC           | 1             | 0         | 0             | OCT/NOV/DEC           | 20                     | 0                       | 0                                                  |
| JAN/FEB/MAR           | 1             | 0         | 0             | JAN/FEB/MAR           | 20                     | 0                       | 0                                                  |
| APR/MAY/JUNE          | 1             | 0         | 0             | APR/MAY/JUNE          | 20                     | 0                       | 0                                                  |